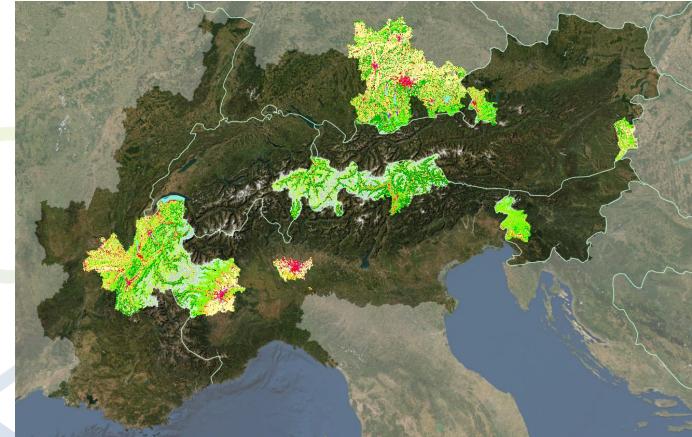

# The Alpine Space & LUIGI pilot regions

The LUIGI project has idenitfied 10 pilot regions. Within those 10 regions,19 case studies were

> The Alps present a great variety of landscapes!

implemented.

Città metropolitana di Milano