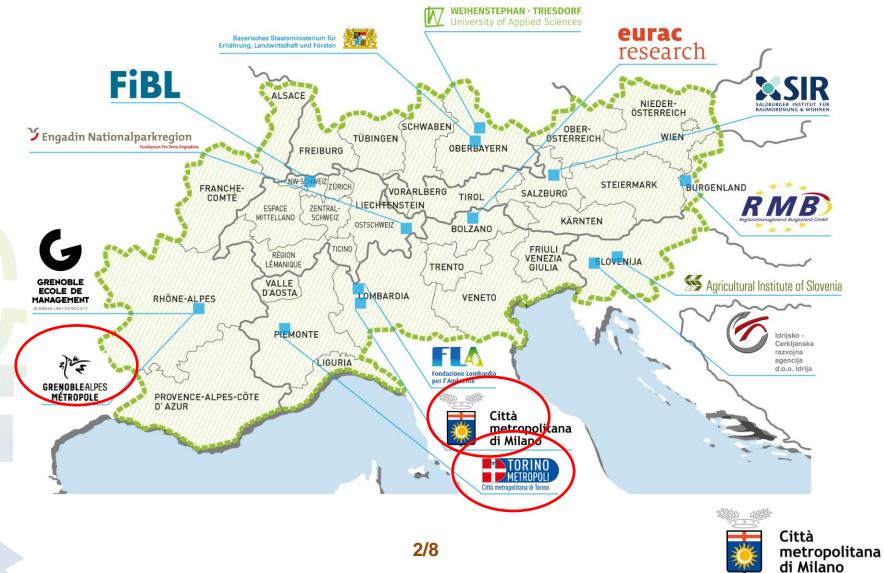

#### LUIGI **Partnership** 3 PARTNERS ARE METROPOLITAN CITIES

# The Alpine Space & LUIGI pilot regions

The LUIGI project has idenitfied 10 pilot regions. Within those 10 regions,19 case studies were

> The Alps present a great variety of landscapes!

implemented.

Città metropolitana di Milano